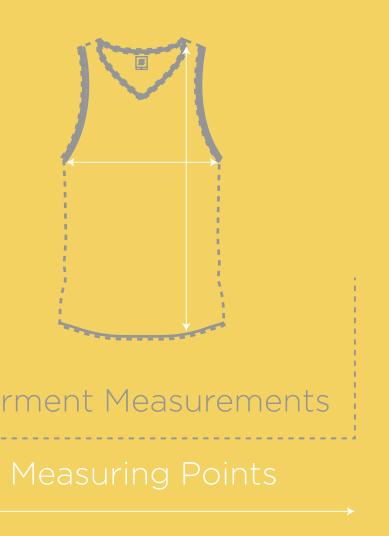

## WHAT TO KNOW

APPROXIMATE MEASUREMENTS ARE IN CENTIMETERS, MEASURING WIDTH X
LENGTH. SIZING CAN VARY ACROSS ALL FABRICS, KEEPING IN MIND STRETCH
AND FLEXIBILITY.

## HOW WE MEASURE

MEASURMENTS ARE OF THE PHYSICAL GARMENT LAID FLAT. WIDTH IS TAKEN FROM ARMPIT TO ARMPIT. LENGTH IS TAKEN FROM THE TOP NECK/SHOULDER TO THE BOTTOM HEM.

\*1-3cm is within our discression on all sizing charts