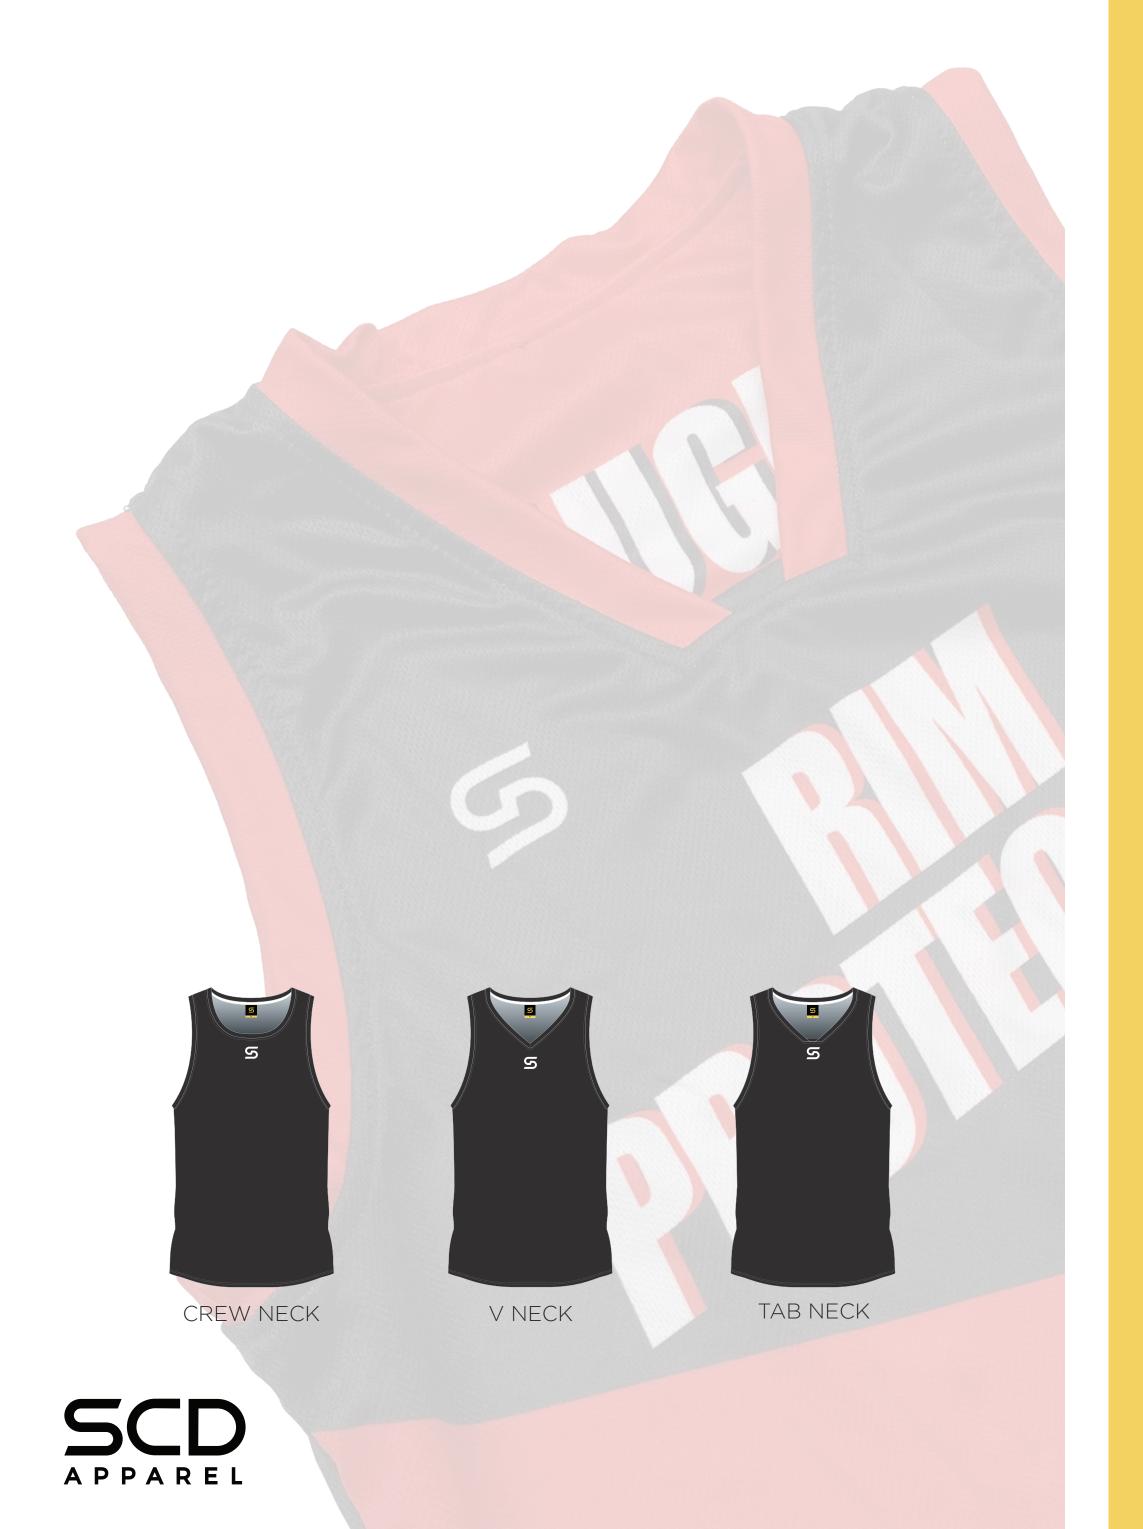

## BASKETBALL SINGLET

SIZE CHART SPEC 206

| ADULT | WIDTH cm | LENGTH cm |
|-------|----------|-----------|
| XS    | TBC      | TBC       |
| S     | 52       | 70.5      |
| M     | 55       | 72        |
| L     | 58       | 73        |
| XL    | 61       | 74        |
| 2XL   | 65       | 75        |
| 3XL   | 68       | 78.5      |
| 4XL   | 70       | 80        |
| 5XL   | 75       | 82        |
| 6XL   | TBC      | TBC       |
| 7XL   | TBC      | TBC       |

| KIDS | WIDTH cm | LENGTH cm |
|------|----------|-----------|
| K4   | TBC      | TBC       |
| K6   | TBC      | TBC       |
| K8   | 40       | 56        |
| K10  | 42       | 61        |
| K12  | 44       | 63.5      |
| K14  | 46       | 67        |
| K16  | 48       | 69        |