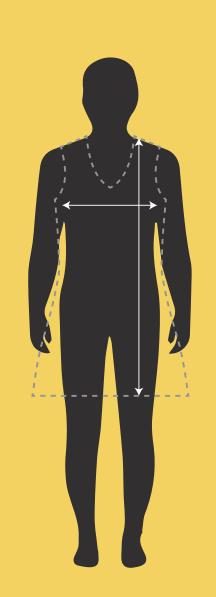

## NETBALL DRESS

| ADULT | WIDTH cm | LENGTH cm | KIDS                                                                                                                                   | WIDTH cm | LENGTH cm |
|-------|----------|-----------|----------------------------------------------------------------------------------------------------------------------------------------|----------|-----------|
| XS    | TBC      | TBC       | K4                                                                                                                                     | TBC      | TBC       |
| S     | 44       | 79        | K6                                                                                                                                     | TBC      | TBC       |
| Μ     | 47       | 81        | K8                                                                                                                                     | 35       | 61        |
| L     | 49.5     | 84.5      | K10                                                                                                                                    | 37.2     | 66.5      |
| XL    | 51       | 86        | K12                                                                                                                                    | 39.5     | 70.5      |
| 2XL   | 55       | 88.5      | K14                                                                                                                                    | 41.5     | 75        |
| 3XL   | 59       | 92        | K16                                                                                                                                    | 42.5     | 77        |
| 4XL   | 61.5     | 94        | WHAT TO KNOW                                                                                                                           |          |           |
| 5XL   | 64       | 97        | APPROXIMATE MEASUREMENTS ARE IN CENTIMETERS, MEASURING WIDTH X<br>LENGTH. SIZING CAN VARY ACROSS ALL FABRICS, KEEPING IN MIND STRETCH  |          |           |
| 6XL   | TBC      | TBC       | AND FLEXIBILITY.<br>HOW WE MEASURE                                                                                                     |          |           |
| 7XL   | TBC      | TBC       | MEASURMENTS ARE OF THE PHYSICAL GARMENT LAID FLAT. WIDTH IS TAKEN<br>FROM ARMPIT TO ARMPIT. LENGTH IS TAKEN FROM THE TOP NECK/SHOULDER |          |           |

FROM ARMPIT TO ARMPIT. LENGTH IS TAKEN FROM THE TOP NECK/SHOULDER TO THE BOTTOM HEM. \*1-3cm is within our discression on all sizing charts