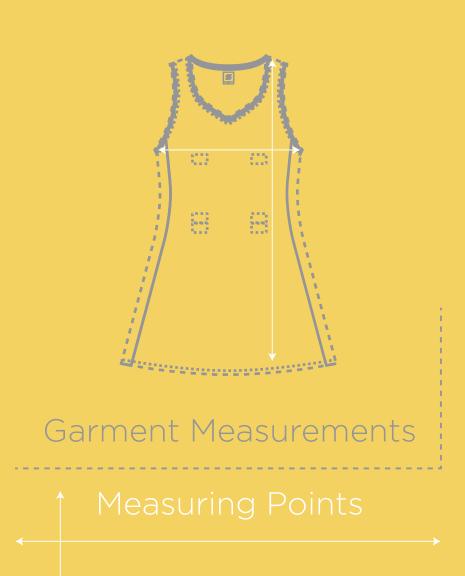

## NETBALL DRESS

| ADULT | WIDTH cm | LENGTH cm | KIDS                                                                                                                                   | WIDTH cm | LENGTH cm |
|-------|----------|-----------|----------------------------------------------------------------------------------------------------------------------------------------|----------|-----------|
| XS    | TBC      | TBC       | K4                                                                                                                                     | TBC      | TBC       |
| S     | 44       | 79        | K6                                                                                                                                     | TBC      | TBC       |
| Μ     | 47       | 81        | K8                                                                                                                                     | 35       | 61        |
| L     | 49.5     | 84.5      | K10                                                                                                                                    | 37.2     | 66.5      |
| XL    | 51       | 86        | K12                                                                                                                                    | 39.5     | 70.5      |
| 2XL   | 55       | 88.5      | K14                                                                                                                                    | 41.5     | 75        |
| 3XL   | 59       | 92        | K16                                                                                                                                    | 42.5     | 77        |
| 4XL   | 61.5     | 94        | WHAT TO KNOW                                                                                                                           |          |           |
| 5XL   | 64       | 97        | APPROXIMATE MEASUREMENTS ARE IN CENTIMETERS, MEASURING WIDTH X<br>LENGTH. SIZING CAN VARY ACROSS ALL FABRICS, KEEPING IN MIND STRETCH  |          |           |
| 6XL   | TBC      | TBC       | AND FLEXIBILITY.<br>HOW WE MEASURE                                                                                                     |          |           |
| 7XL   | TBC      | TBC       | MEASURMENTS ARE OF THE PHYSICAL GARMENT LAID FLAT. WIDTH IS TAKEN<br>FROM ARMPIT TO ARMPIT. LENGTH IS TAKEN FROM THE TOP NECK/SHOULDER |          |           |

FROM ARMPIT TO ARMPIT. LENGTH IS TAKEN FROM THE TOP NECK/SHOULDER TO THE BOTTOM HEM. \*1-3cm is within our discression on all sizing charts