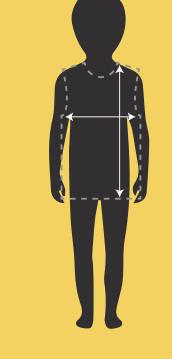

## WHAT TO KNOW

APPROXIMATE MEASUREMENTS ARE IN CENTIMETERS, MEASURING WIDTH X
LENGTH. SIZING CAN VARY ACROSS ALL FABRICS, KEEPING IN MIND STRETCH
AND FLEXIBILITY.

## **HOW WE MEASURE**

MEASURMENTS ARE OF THE PHYSICAL GARMENT LAID FLAT. WIDTH IS TAKEN FROM ARMPIT TO ARMPIT. LENGTH IS TAKEN FROM THE TOP NECK/SHOULDER TO THE BOTTOM HEM.

\*1-3cm is within our discression on all sizing charts