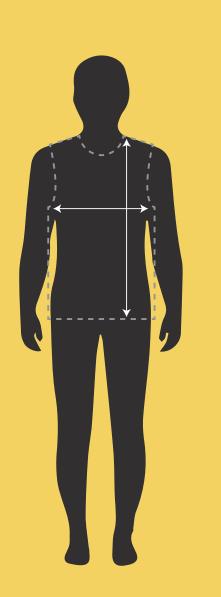

## WHAT TO KNOW

APPROXIMATE MEASUREMENTS ARE IN CENTIMETERS, MEASURING WIDTH X
LENGTH. SIZING CAN VARY ACROSS ALL FABRICS, KEEPING IN MIND STRETCH
AND FLEXIBILITY.

## **HOW WE MEASURE**

MEASURMENTS ARE OF THE PHYSICAL GARMENT LAID FLAT. WIDTH IS TAKEN FROM ARMPIT TO ARMPIT. LENGTH IS TAKEN FROM THE TOP NECK/SHOULDER TO THE BOTTOM HEM.

\*1-3cm is within our discression on all sizing charts