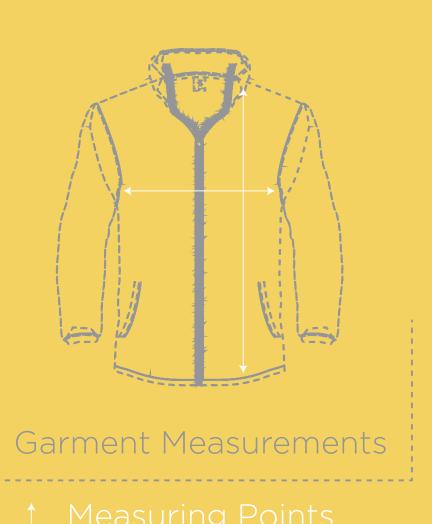

## JACKET

SIZE CHART SPEC 401

| ADULT | WIDTH cm | LENGTH cm |
|-------|----------|-----------|
| XS    | 53       | 70        |
| S     | 55       | 71        |
| M     | 57.5     | 72        |
| L     | 61       | 73        |
| XL    | 63       | 74        |
| 2XL   | 67       | 76        |
| 3XL   | 70       | 80        |
| 4XL   | 74       | 81        |
| 5XL   | 76       | 82        |
| 6XL   | TBC      | TBC       |
| 7XL   | TBC      | TBC       |

| KIDS | WIDTH cm | LENGTH cm |
|------|----------|-----------|
| K4   | TBC      | TBC       |
| K6   | TBC      | TBC       |
| K8   | 43       | 54        |
| K10  | 46       | 59        |
| K12  | 48       | 61        |
| K14  | 49       | 66        |
| K16  | 51       | 68        |
|      |          |           |

## WHAT TO KNOW

APPROXIMATE MEASUREMENTS ARE IN CENTIMETERS, MEASURING WIDTH X
LENGTH. SIZING CAN VARY ACROSS ALL FABRICS, KEEPING IN MIND STRETCH
AND FLEXIBILITY.

## **HOW WE MEASURE**

MEASURMENTS ARE OF THE PHYSICAL GARMENT LAID FLAT. WIDTH IS TAKEN FROM ARMPIT TO ARMPIT. LENGTH IS TAKEN FROM THE TOP NECK/SHOULDER TO THE BOTTOM HEM.

\*1-3cm is within our discression on all sizing charts