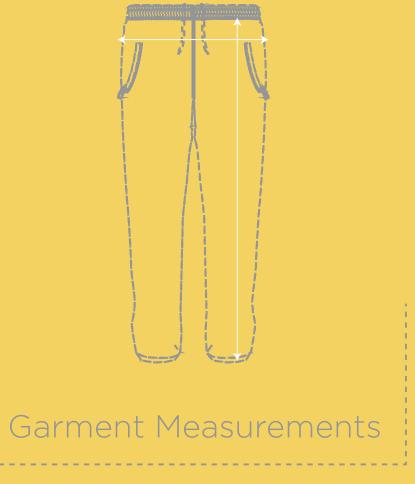

## TRACK PANTS

SIZE CHART

SPEC 505

SPEC 506

urements
Points

| ADULT | WIDTH cm | LENGTH cm |
|-------|----------|-----------|
| XS    | 58       | 110       |
| S     | 63       | 111       |
| M     | 68       | 114       |
| L     | 73       | 115       |
| XL    | 78       | 118       |
| 2XL   | 83       | 119       |
| 3XL   | TBC      | TBC       |
| 4XL   | TBC      | TBC       |
| 5XL   | TBC      | TBC       |
| 6XL   | TBC      | TBC       |
| 7XL   | TBC      | TBC       |

| KIDS | WIDTH cm | LENGTH cm |
|------|----------|-----------|
| K4   | TBC      | TBC       |
| K6   | TBC      | TBC       |
| K8   | TBC      | TBC       |
| K10  | TBC      | TBC       |
| K12  | TBC      | TBC       |
| K14  | TBC      | TBC       |
| K16  | TBC      | TBC       |

## WHAT TO KNOW

APPROXIMATE MEASUREMENTS ARE IN CENTIMETERS, MEASURING WIDTH X
LENGTH. SIZING CAN VARY ACROSS ALL FABRICS, KEEPING IN MIND STRETCH
AND FLEXIBILITY.

## **HOW WE MEASURE**

MEASURMENTS ARE OF THE PHYSICAL GARMENT LAID FLAT. WIDTH IS TAKEN FROM ARMPIT TO ARMPIT. LENGTH IS TAKEN FROM THE TOP NECK/SHOULDER TO THE BOTTOM HEM.

\*1-3cm is within our discression on all sizing charts