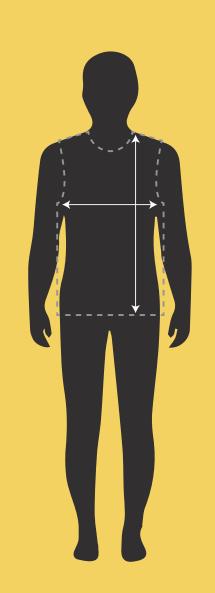

## BASEBALL JERSEY

| ADULT | WIDTH cm | LENGTH cm | KIDS                                                                                                                                   | WIDTH cm | LENGTH cm |
|-------|----------|-----------|----------------------------------------------------------------------------------------------------------------------------------------|----------|-----------|
| XS    | 52.5     | 71        | K4                                                                                                                                     | TBC      | TBC       |
| S     | 56       | 71        | K6                                                                                                                                     | TBC      | TBC       |
| М     | 58       | 72        | K8                                                                                                                                     | 43       | 57        |
| L     | 61       | 73        | K10                                                                                                                                    | 45       | 59        |
| XL    | 63       | 74        | K12                                                                                                                                    | 48       | 62        |
| 2XL   | 66       | 75        | K14                                                                                                                                    | 50       | 64        |
| 3XL   | 68       | 76        | K16                                                                                                                                    | 52.5     | 67        |
| 4XL   | 71       | 80        | WHAT TO KNOW                                                                                                                           |          |           |
| 5XL   | 73       | 81        | APPROXIMATE MEASUREMENTS ARE IN CENTIMETERS, MEASURING WIDTH X<br>LENGTH. SIZING CAN VARY ACROSS ALL FABRICS, KEEPING IN MIND STRETCH  |          |           |
| 6XL   | TBC      | TBC       | AND FLEXIBILITY.<br>HOW WE MEASURE                                                                                                     |          |           |
| 7XL   | TBC      | TBC       | MEASURMENTS ARE OF THE PHYSICAL GARMENT LAID FLAT. WIDTH IS TAKEN<br>FROM ARMPIT TO ARMPIT. LENGTH IS TAKEN FROM THE TOP NECK/SHOULDER |          |           |

TO THE BOTTOM HEM.

\*1-3cm is within our discression on all sizing charts