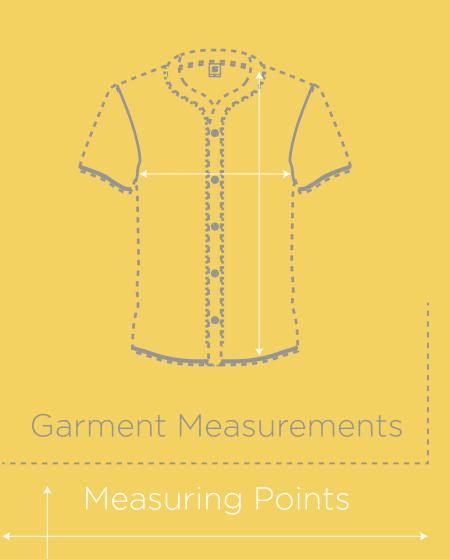

## BASEBALL JERSEY

| ADULT | WIDTH cm | LENGTH cm | KIDS                                                                                                                                   | WIDTH cm | LENGTH cm |
|-------|----------|-----------|----------------------------------------------------------------------------------------------------------------------------------------|----------|-----------|
| XS    | 52.5     | 71        | K4                                                                                                                                     | TBC      | TBC       |
| S     | 56       | 71        | K6                                                                                                                                     | TBC      | TBC       |
| М     | 58       | 72        | K8                                                                                                                                     | 43       | 57        |
| L     | 61       | 73        | K10                                                                                                                                    | 45       | 59        |
| XL    | 63       | 74        | K12                                                                                                                                    | 48       | 62        |
| 2XL   | 66       | 75        | K14                                                                                                                                    | 50       | 64        |
| 3XL   | 68       | 76        | K16                                                                                                                                    | 52.5     | 67        |
| 4XL   | 71       | 80        | WHAT TO KNOW                                                                                                                           |          |           |
| 5XL   | 73       | 81        | APPROXIMATE MEASUREMENTS ARE IN CENTIMETERS, MEASURING WIDTH X<br>LENGTH. SIZING CAN VARY ACROSS ALL FABRICS, KEEPING IN MIND STRETCH  |          |           |
| 6XL   | TBC      | TBC       | AND FLEXIBILITY.<br>HOW WE MEASURE                                                                                                     |          |           |
| 7XL   | TBC      | TBC       | MEASURMENTS ARE OF THE PHYSICAL GARMENT LAID FLAT. WIDTH IS TAKEN<br>FROM ARMPIT TO ARMPIT. LENGTH IS TAKEN FROM THE TOP NECK/SHOULDER |          |           |

TO THE BOTTOM HEM.

\*1-3cm is within our discression on all sizing charts